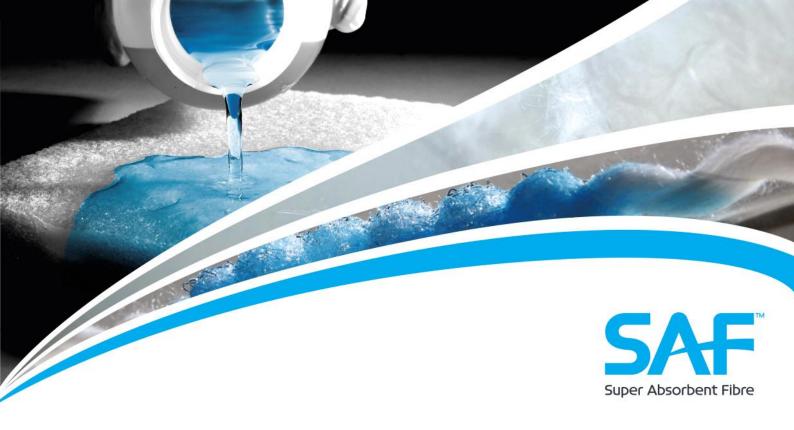

## **Product Technical Data / Product Type: 2780**

## **Fabric Type**

Needlefelt, Thermal Bonded, Laminated Nonwoven

| Composition                                        |
|----------------------------------------------------|
| Polyester                                          |
| Polypropylene                                      |
| SAF <sup>TM</sup>                                  |
| Polyester / Polypropylene Laminate, Top and Bottom |

| Physical Characteristics |     |
|--------------------------|-----|
| Total Weight (g/m²)      | 240 |
| Thickness (mm)           | 2.0 |

| Absorbency (0.9% Saline) |        |
|--------------------------|--------|
| Absorbent capacity (g/g) | 11     |
| Absorbent volume (g/m²)  | >2,600 |

| Absorbency DM Water)     |        |
|--------------------------|--------|
| Absorbent capacity (g/g) | 16     |
| Absorbent volume (g/m²)  | >3,800 |

All tests are carried out in accordance with standard protocols.