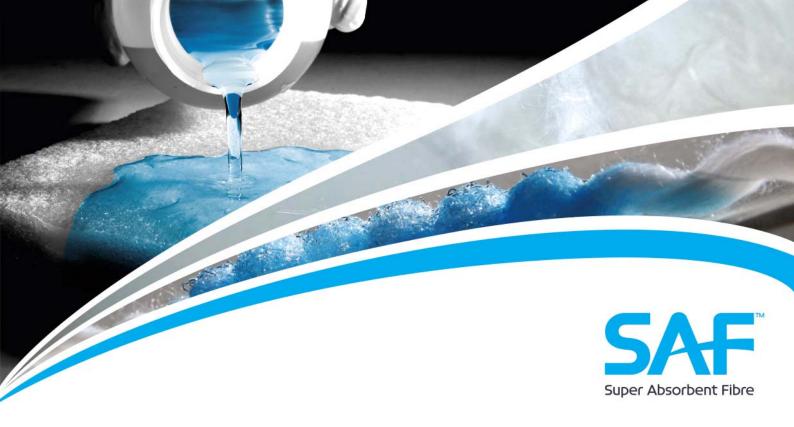

## Fabric Type

Airlaid, Thermal Bonded, Laminated Nonwoven

| Composition              |
|--------------------------|
| Fluff Pulp               |
| BiCo Fibre               |
| SAF <sup>TM</sup>        |
| 100% BiCo Layer Top      |
| Nonwoven Laminate Bottom |

| Physical Characteristics |     |
|--------------------------|-----|
| Weight (g/m²)            | 620 |
| Thickness (mm)           | 5.2 |

| Absorbency (0.9% Saline) |         |
|--------------------------|---------|
| Absorbent capacity (g/g) | 33      |
| Absorbent volume (g/m²)  | >20,400 |

| Absorbency (DM Water)                |         |
|--------------------------------------|---------|
| Absorbent capacity (g/g)             | 65      |
| Absorbent volume (g/m <sup>2</sup> ) | >40,300 |